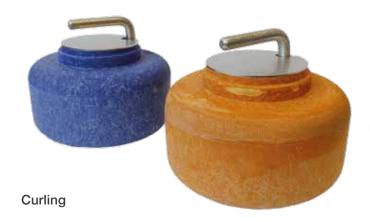

#### **CURLING AND ICE STOCK SPORT**

Games on the ice always bring extra fun to the ice rink. Curling, ice stock sport and even kettle curling are becoming increasingly popular, especially among groups and for business outings. Ice stock sport is somewhat similar to curling. Competitors slide ice stocks over an ice surface, aiming for a target.

#### Our curling set includes:

- ✓ 4 blue and 4 orange curling stones
- 1 curling target
- ✓ all practically arranged on a movable cart