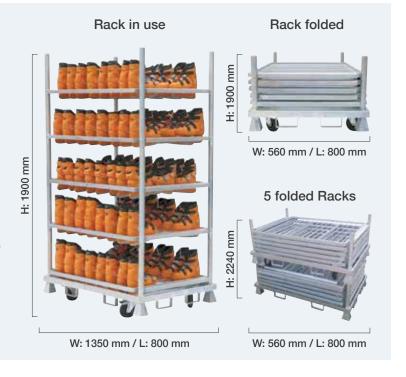

#### **ALL YOUR SKATES IN ONE PLACE**

Store your skates practically and orderly by using the easy to install, movable **skate rack**. Each rack holds at least 50 pairs of skates (depending on the sizes). An extra set of five shelves can be placed between two skate racks allowing for an additional 50 pairs.