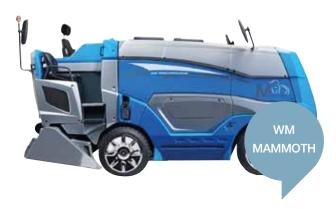

- For the maintenance of ice rinks between approximately 500 m² and 800 m²:
   We recommend a special ice resurfacing machine, for instance the *Pinguino*.
- For ice rinks between 800 m² and 1200 m²:
   We recommend our special ice resurfacing machine, the WM Compact.
- For ice rinks up to 1800 m<sup>2</sup>:
   A good option is the WM Mammoth with a water capacity of 1000 litres and a snow tank capacity of 3 m<sup>3</sup> can handle all regular ice rinks up to this size.
- For (semi) permanent ice rinks:
   We recommend in addition to an ice resurfacing machine an ice edging machine (to cut the ice near the boarding), for instance the Olympia Ice Edger.