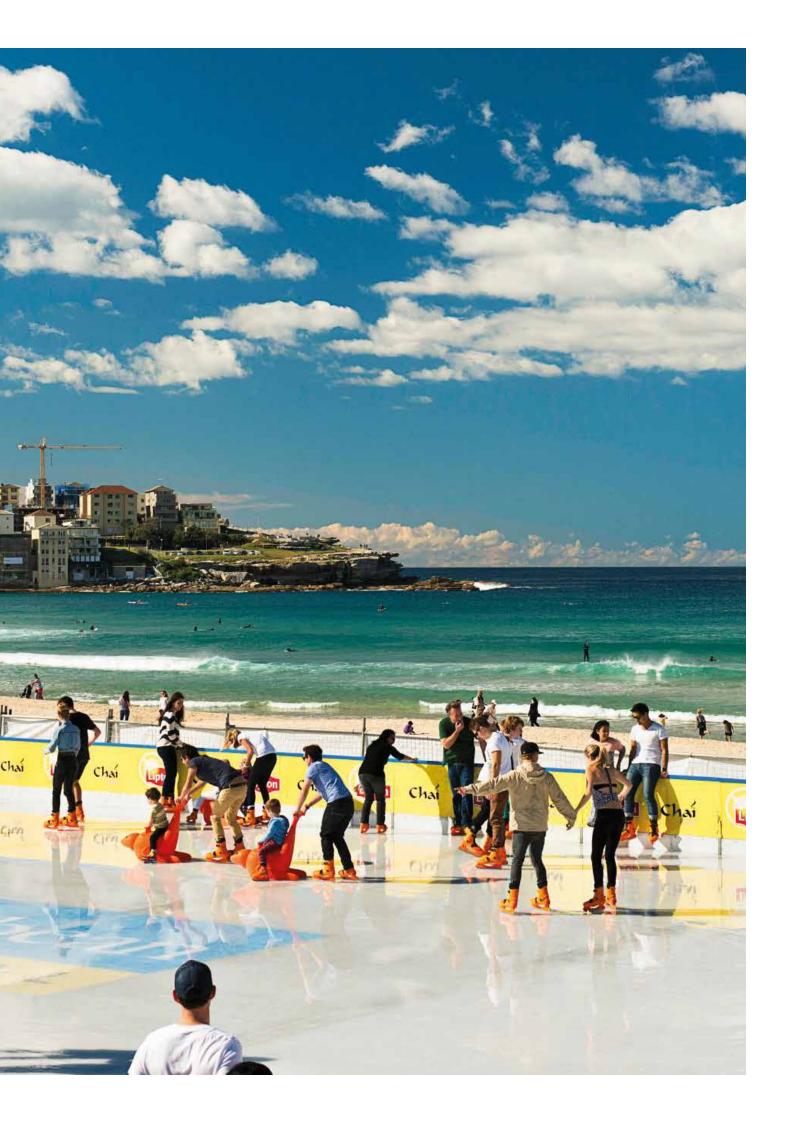

#### TOMMY THE REINDEER®

Meet our engaging new skating aid,
Tommy the Reindeer®, especially
designed for children aged between
6 and 9 years old. By holding Tommy's
antlers, children can enjoy stable
support, which makes ice skating
loads more fun. Tommy the Reindeer®
is stackable, which means they don't
take up too much space in storage.
Tommy the Reindeer® also has its
own Pick-Up system.

# Pick-Up system Tommy 3 Tommies 6 Tommies

W: 560 mm / L: 450 mm

W: 740 mm / L: 575 mm