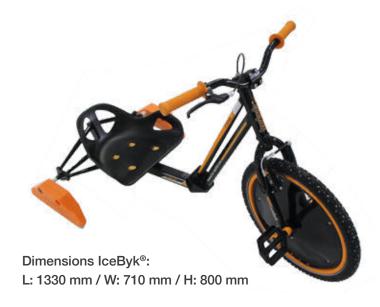

#### **ICEBYK®**

Ice-World's latest invention is **the IceByk®**. This bike allows for spectacular cycling activities on the ice: for all ages, and for skaters and non-skaters alike. Ice-World has come up with different types of games for the IceByk® making it ideal for schools, businesses and groups looking for a brand-new activity on the ice.

The seat is adjustable making the IceByk® an attraction for ages 7 and up. What's even more thrilling: you can pimp your speed up to 30 km/h with our E-IceByk® without having to cycle.