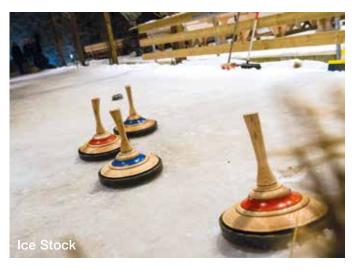

#### **CURLING AND ICE STOCK SPORT**

Games on the ice always bring extra fun to the ice rink. Curling, ice stock sport and even kettle curling are becoming increasingly popular, especially among groups and for business outings. Ice stock sport is somewhat similar to curling. Competitors slide ice stocks over an ice surface, aiming for a target.

#### Our ice stock sport set includes:

- ✓ 4 red and 4 blue ice stocks
- √ 1 target (the so-called Daube)
- 8 shoe spikes