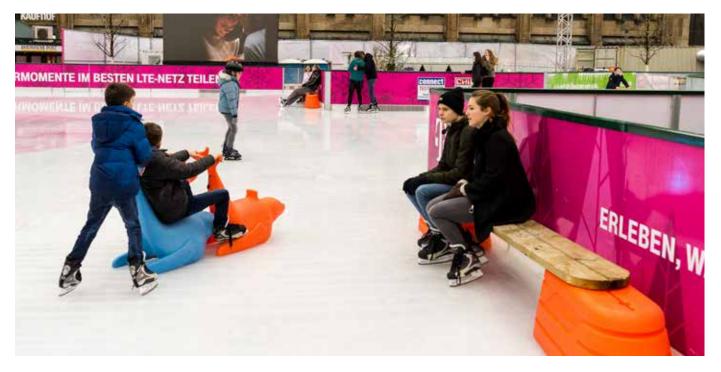

#### **BOBBY THE SEAL®**

Our **Bobby the Seal**® ice skating aid will entertain every customer, young and old alike. Not only can Bobby be pushed and used for support, but he can also be used as a chair.