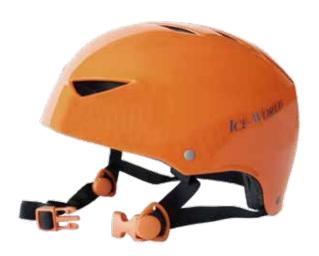

#### **BOBBY THE SEAL®**

Our **Bobby the Seal**® ice skating aid will entertain every customer, young and old alike. Not only can Bobby be pushed and used for support, but he can also be used as a chair.