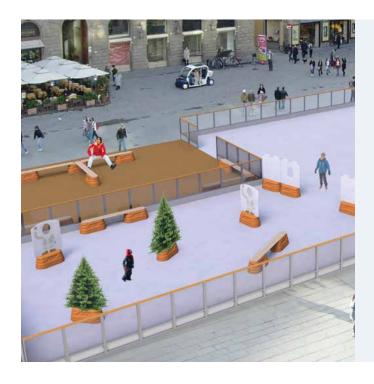

#### **CENTRE PIECE ON THE ICE**

Help create a warm Christmas atmosphere on your rink by installing a Christmas tree on top of the Base. The aluminium framework at the bottom of the Base can be frozen into the ice, keeping the Base from moving when in use.

#### **KIDS' CORNER**

By placing several Bases and charming castlesboards on the ice you create a safe and comfortable kids place. The boards can also serve as additional space for advertising.

#### The kids' corner consists of the following parts:

- ✓ 14 Bases
- √ 6 castles
- 2 Inuit
- ✓ 2 sockets (trees not included)
- ✓ 2 benches of 2.5 m each