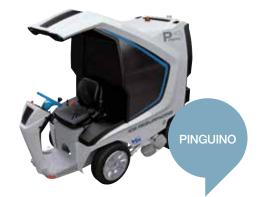

- For the maintenance of ice rinks between approximately 500 m² and 800 m²:
   We recommend a special ice resurfacing machine, for instance the *Pinguino*.
- For ice rinks between 800 m² and 1200 m²:
   We recommend our special ice resurfacing machine, the WM Compact.
- For ice rinks up to 1800 m<sup>2</sup>:
   A good option is the WM Mammoth with a water capacity of 1000 litres and a snow tank capacity of 3 m<sup>3</sup> can handle all regular ice rinks up to this size.
- For (semi) permanent ice rinks:
   We recommend in addition to an ice resurfacing machine an ice edging machine (to cut the ice near the boarding), for instance the Olympia Ice Edger.