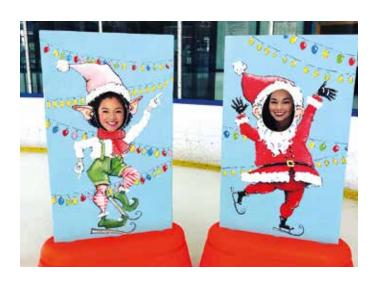

#### **PHOTO STAND-INS**

The Base can also be used as a decorative photo stand-in. The images used for the stand-in can be easily customised to match every customers' needs.