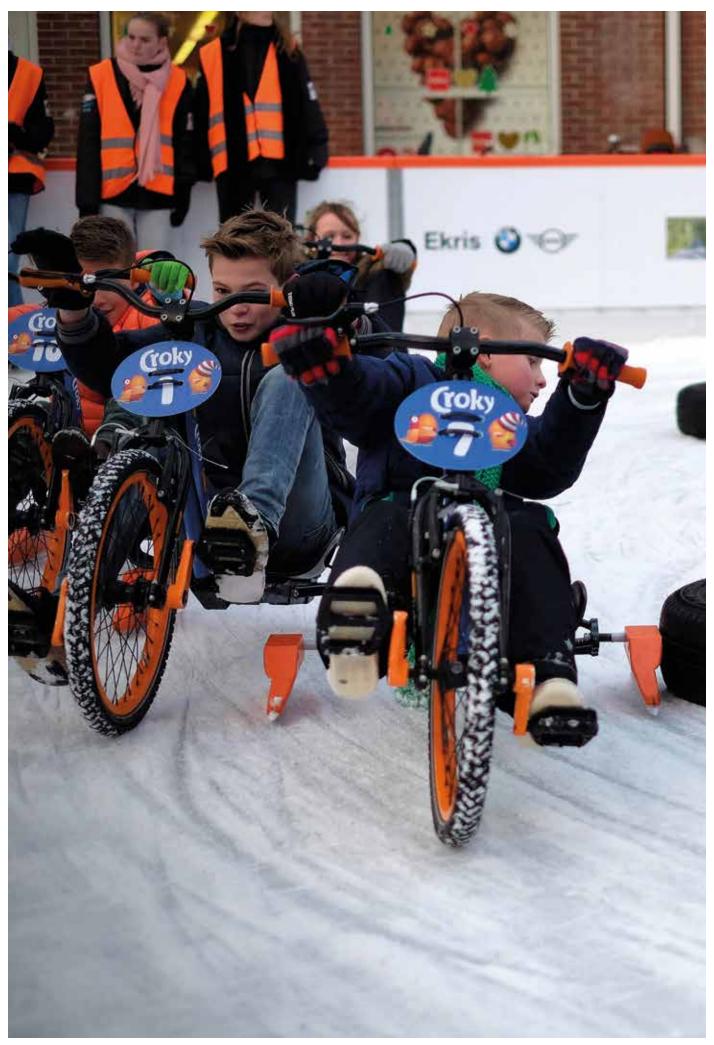

#### **ICEBYK®**

Ice-World's latest invention is **the IceByk®**. This bike allows for spectacular cycling activities on the ice: for all ages, and for skaters and non-skaters alike. Ice-World has come up with different types of games for the IceByk® making it ideal for schools, businesses and groups looking for a brand-new activity on the ice.

The seat is adjustable making the IceByk® an attraction for ages 7 and up. What's even more thrilling: you can pimp your speed up to 30 km/h with our E-IceByk® without having to cycle.