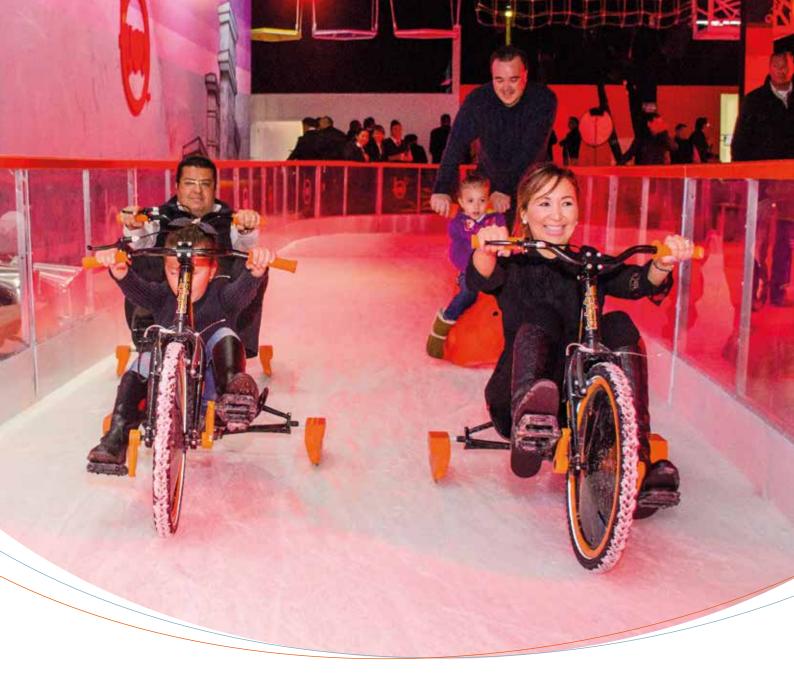

#### **ICEBYK®**

Ice-World's latest invention is **the IceByk®**. This bike allows for spectacular cycling activities on the ice: for all ages, and for skaters and non-skaters alike. Ice-World has come up with different types of games for the IceByk® making it ideal for schools, businesses and groups looking for a brand-new activity on the ice.

The seat is adjustable making the IceByk® an attraction for ages 7 and up. What's even more thrilling: you can pimp your speed up to 30 km/h with our E-IceByk® without having to cycle.