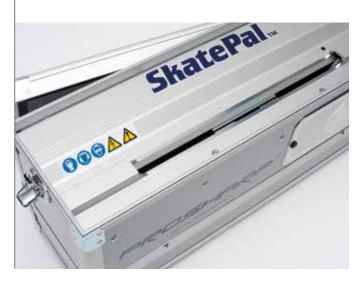

#### **SKATE SHARPENER**

Ice-World delivers sharpened ice skates. For ice events that last longer than two months it may be necessary to grind them again. This easy-to-use Skate Pal helps you to finish the job in no time.