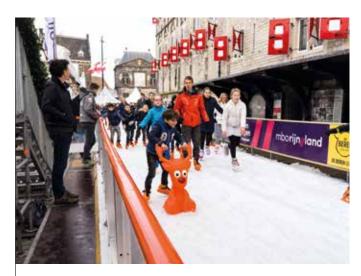

#### TOMMY THE REINDEER®

Meet our engaging new skating aid,
Tommy the Reindeer®, especially
designed for children aged between
6 and 9 years old. By holding Tommy's
antlers, children can enjoy stable
support, which makes ice skating
loads more fun. Tommy the Reindeer®
is stackable, which means they don't
take up too much space in storage.
Tommy the Reindeer® also has its
own Pick-Up system.