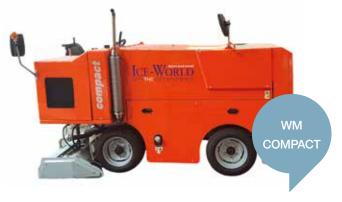

- For the maintenance of ice rinks between approximately 500 m² and 800 m²:
   We recommend a special ice resurfacing machine, for instance the *Pinguino*.
- For ice rinks between 800 m² and 1200 m²:
   We recommend our special ice resurfacing machine, the WM Compact.
- For ice rinks up to 1800 m<sup>2</sup>:
   A good option is the WM Mammoth with a water capacity of 1000 litres and a snow tank capacity of 3 m<sup>3</sup> can handle all regular ice rinks up to this size.
- For (semi) permanent ice rinks:
   We recommend in addition to an ice resurfacing machine an ice edging machine (to cut the ice near the boarding), for instance the Olympia Ice Edger.