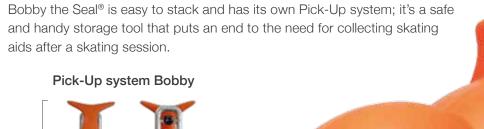

#### TOMMY THE REINDEER®

Meet our engaging new skating aid,
Tommy the Reindeer®, especially
designed for children aged between
6 and 9 years old. By holding Tommy's
antlers, children can enjoy stable
support, which makes ice skating
loads more fun. Tommy the Reindeer®
is stackable, which means they don't
take up too much space in storage.
Tommy the Reindeer® also has its
own Pick-Up system.

# Pick-Up system Tommy 3 Tommies 6 Tommies

W: 560 mm / L: 450 mm

W: 740 mm / L: 575 mm